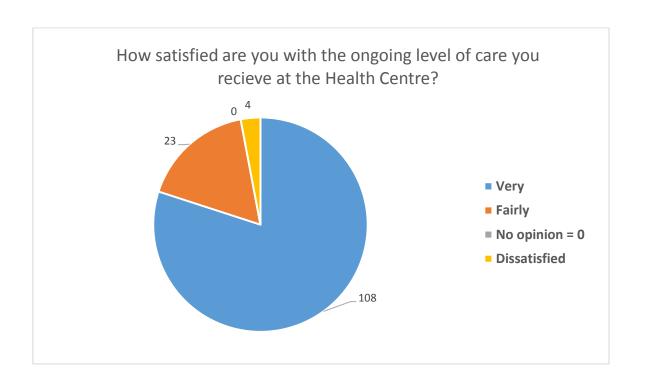

In the event the Health Centre received a total of 147 replies of which 35 were online.

The pie charts show the responses for each question Pages 6 and 7 show the replies indicated by age and gender (not all respondents gave their age and several did not identify their gender).