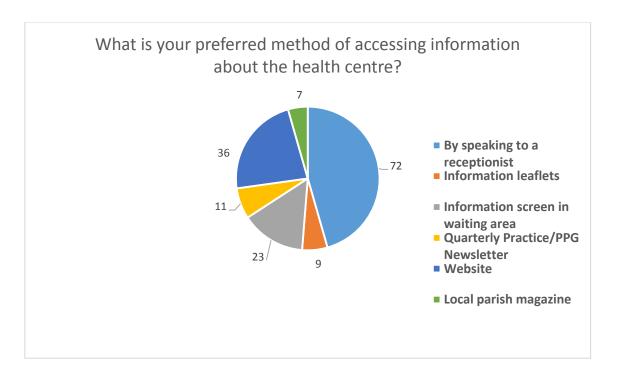

In the event the Health Centre received a total of 147 replies of which 35 were online.

The pie charts show the responses for each question Pages 6 and 7 show the replies indicated by age and gender (not all respondents gave their age and several did not identify their gender).