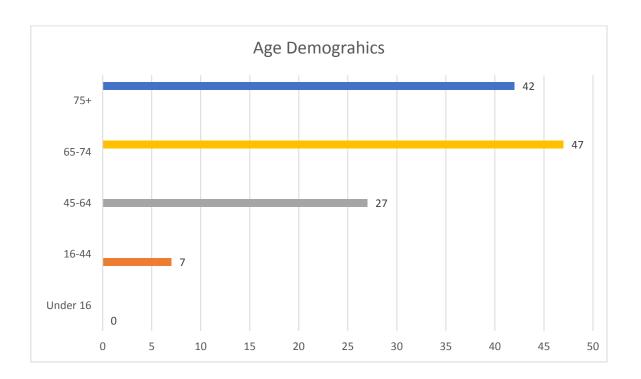

In the event the Health Centre received a total of 147 replies of which 35 were online.

The pie charts show the responses for each question Pages 6 and 7 show the replies indicated by age and gender (not all respondents gave their age and several did not identify their gender).