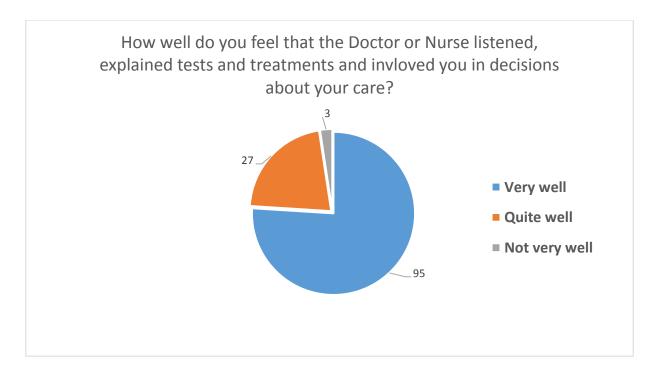

In the event the Health Centre received a total of 147 replies of which 35 were online.

The pie charts show the responses for each question Pages 6 and 7 show the replies indicated by age and gender (not all respondents gave their age and several did not identify their gender).