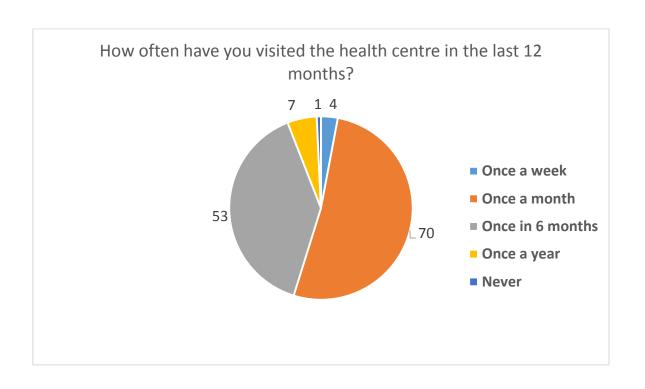

In the event the Health Centre received a total of 147 replies of which 35 were online.

The pie charts show the responses for each question Pages 6 and 7 show the replies indicated by age and gender (not all respondents gave their age and several did not identify their gender).