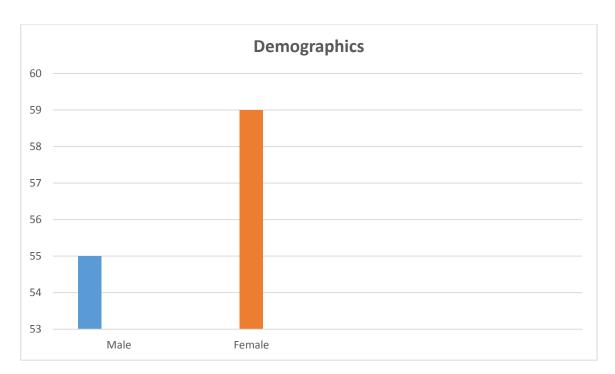

In the event the Health Centre received a total of 147 replies of which 35 were online.

The pie charts show the responses for each question Pages 6 and 7 show the replies indicated by age and gender (not all respondents gave their age and several did not identify their gender).