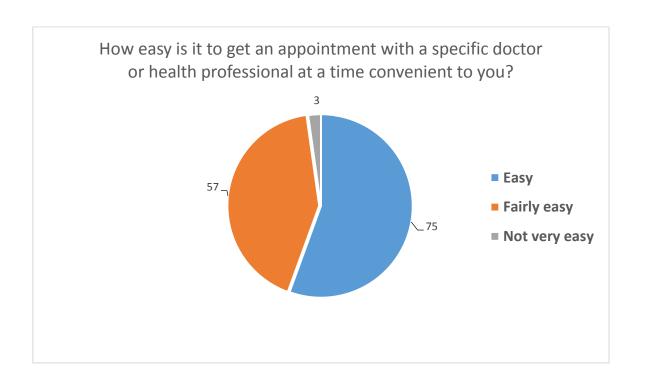

In the event the Health Centre received a total of 147 replies of which 35 were online.

The pie charts show the responses for each question Pages 6 and 7 show the replies indicated by age and gender (not all respondents gave their age and several did not identify their gender).