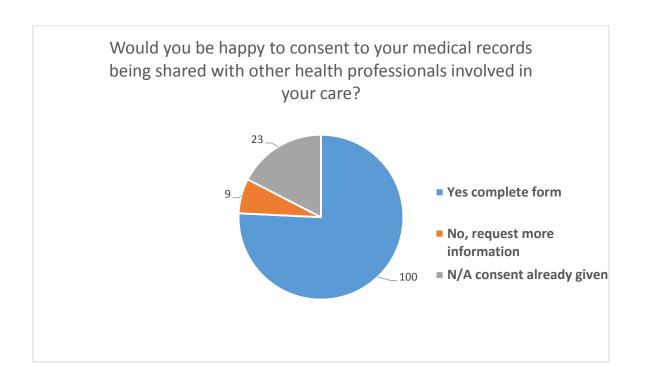

In the event the Health Centre received a total of 147 replies of which 35 were online.

The pie charts show the responses for each question Pages 6 and 7 show the replies indicated by age and gender (not all respondents gave their age and several did not identify their gender).