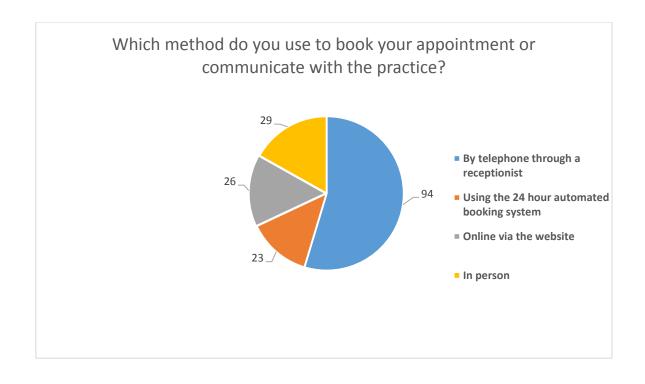

In the event the Health Centre received a total of 147 replies of which 35 were online.

The pie charts show the responses for each question Pages 6 and 7 show the replies indicated by age and gender (not all respondents gave their age and several did not identify their gender).