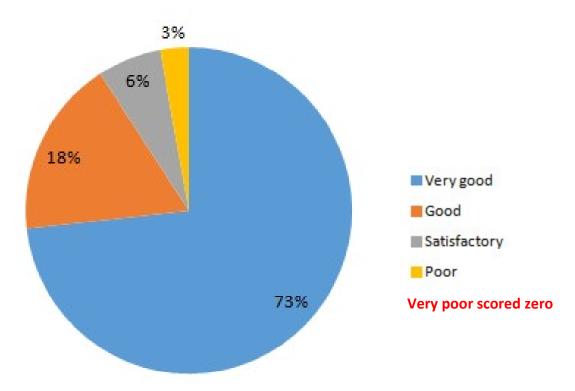

143

Question 2 How helpful do you find the dispensing staff

Total Responses 143

**Total responses 142** 

Question 5 How do you order your repeat prescriptions

**Total responses 140** 

Age spread of Online requestors