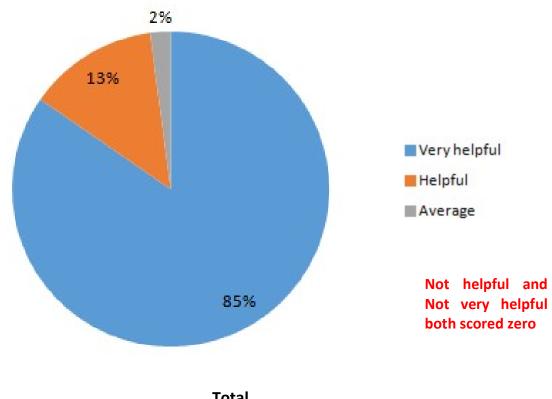

143

Question 2 How helpful do you find the dispensing staff

Total Responses 143

**Total responses 142** 

Question 5 How do you order your repeat prescriptions

**Total responses 140** 

Age spread of Online requestors