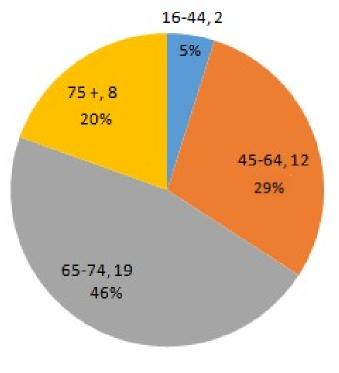

143

Question 2 How helpful do you find the dispensing staff

Total Responses 143

**Total responses 142** 

Question 5 How do you order your repeat prescriptions

**Total responses 140** 

Age spread of Online requestors

**Total responses 42**