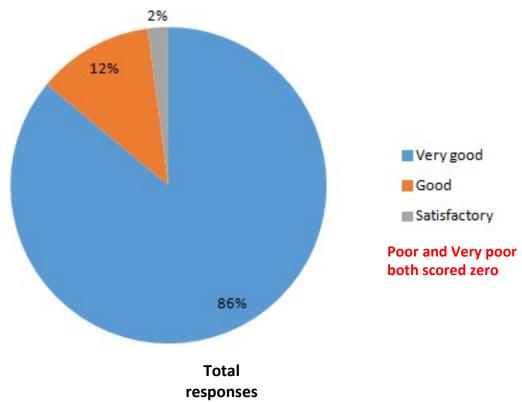

143

Question 2 How helpful do you find the dispensing staff

Total Responses 143

**Total responses 142** 

Question 5 How do you order your repeat prescriptions

**Total responses 140** 

Age spread of Online requestors