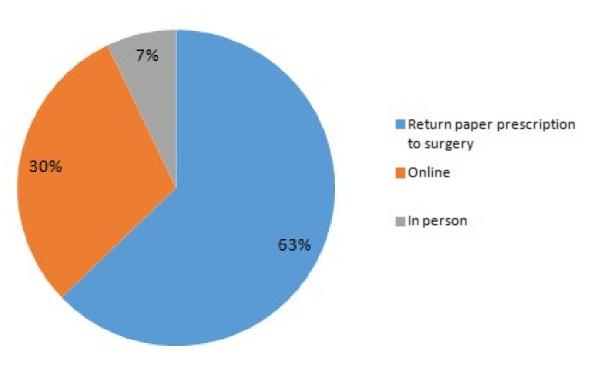

143

Question 2 How helpful do you find the dispensing staff

Total Responses 143

**Total responses 142** 

Question 5 How do you order your repeat prescriptions

**Total responses 140** 

Age spread of Online requestors