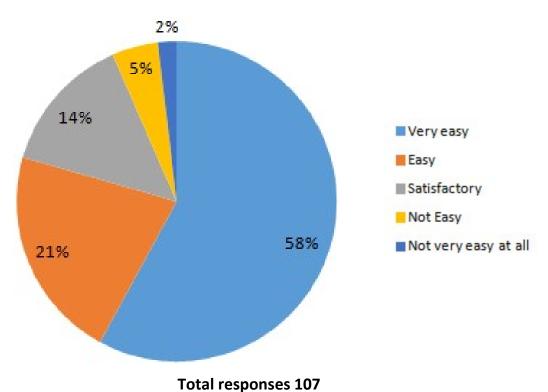

143

Question 2 How helpful do you find the dispensing staff

Total Responses 143

**Total responses 142** 

Question 5 How do you order your repeat prescriptions

**Total responses 140** 

Age spread of Online requestors